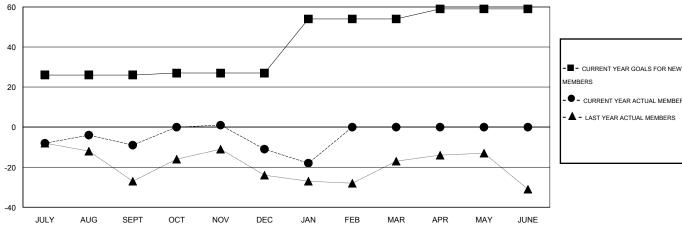

## GOALS AND ACTUAL NEW CLUBS CUMULATIVE

| 1 | - CONTENT TEAR COALCT ON NEW      |
|---|-----------------------------------|
|   | MEMBERS                           |
|   | - ● - CURRENT YEAR ACTUAL MEMBERS |
|   | - A - LAST YEAR ACTUAL MEMBERS    |
| Ī |                                   |
|   |                                   |
|   |                                   |
|   |                                   |
|   |                                   |