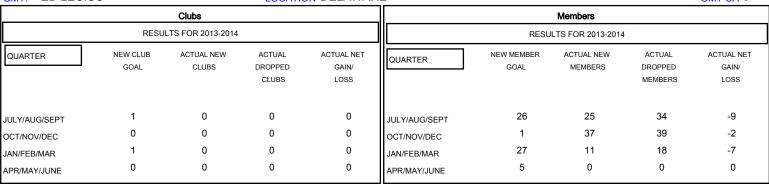

## MONTHLY MEMBERSHIP PROGRESS REPORT

District 22 D

Results as of: 2/17/2014 11:17:44AM

**ED LECIUS LOCATION DELAWARE** GMT CA 1